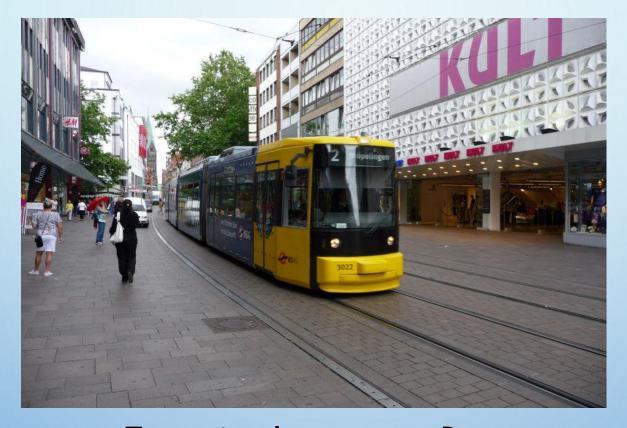

# BREMEN PUBLIC TRANSPORT

Tram in downtown Bremen
(Tram/Bus pass included in Program Fee)